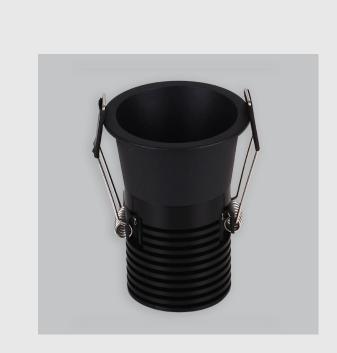

## **Specifications**

- 1. Control = ON-OFF (FLICKER FREE)
- 2. CRI = >80
- 3. Lumen Type = High
- 4. CCT (Colour Temperature) = 6500K
- 5. Mounting Type = Recessed
- 6. Dimension = NA
- 7. Distribution = Direct
- 8. Beam Angle =  $15^{\circ} 25^{\circ}$
- 9. Reflector = Silver Reflector
- 10. Material Colour = NA
- 11. Life of LED = L70 @50,000h
- 12. Watt = 1W 10W
- 13. SDCM = SDCM = < 3
- 14. Optics = Lens & Reflector

Lynx fixture has :

- Luminaire housing of die cast- aluminium
- Round recessed spotlight
- Effortless installation
- Surface powder coated
- COB (Chip on Board) technology
- Technology for maximum efficiency
- Zero multiple shadows
- LED with effective colour rendering
- Overflowing colours with soft light and shadow
- Interpretation of the real environment light
- Reflective cover available in different colours