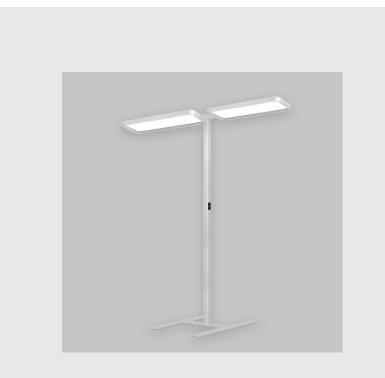

Mayes D fixture has :

•Luminaire housing of aluminium

•Surface powder coat

•SMD (Surface Mount Device) LED technology

•Free standing luminaires

•Minimalistic design

•Numerous combinations of lamp head designs for a variety of desks

•Overflowing colours

•Soft light and shadow

•Interpretation of the real environment light and colours

•High colour rendering

www.divinitylights.com