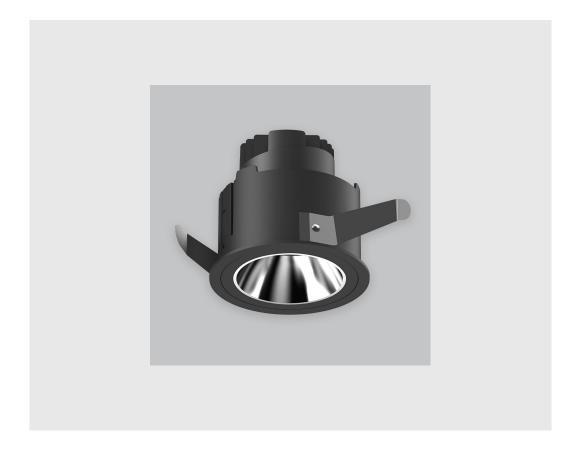

## **Specifications**

- 1. Control = ON-OFF (FLICKER FREE)
- 2. CRI = >80
- 3. Lumen Type = High
- 4. CCT (Colour Temperature) = 6500K
- 5. Mounting Type = Recessed
- 6. Material Colour = Black
- 7. Dimension = NA
- 8. Distribution = Direct
- 9. Reflector = NA
- 10. Life of LED = L70 @50,000h
- 11. Beam Angle = Wall Washer
- 12. Watt = 1W 10W
- 13. SDCM = SDCM = < 3
- 14. Optics = Lens & Reflector

## Oculux Wall Washer fixture has:

- Luminaire housing of die-cast- aluminium
- Round recessed wall washer
- Surface powder coated
- COB (Chip on Board) technology
- Technology for maximum efficiency
- Zero multiple shadows
- LED with effective colour rendering
- Overflowing colours and soft light and shadow
- Interpretation of the real environment light
- Perfect longitudinal glare reduction
- Uniform light distribution
- No lateral light spill for superior wall wash applications
- High colour rendering