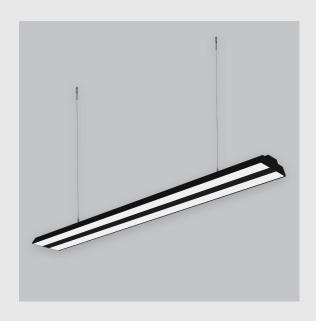

## **Available Filters**

- 1. Control = ON-OFF (FLICKER FREE)
- 2. CRI = >80
- 3. Lumen Type = High
- 4. CCT (Colour Temperature) = 6500K
- 5. Mounting Type = Pendant
- 6. Material Colour = Black
- 7. Distribution = Direct
- 8. Optics = Micro Prismatic Diffuser
- 9. Dimension = 301mm-600mm
- 10. Reflector = NA
- 11. Life of LED = L70 @50,000h
- 12. Beam Angle = 90° 110°
- 13. Watt = 21W 30W
- 14. SDCM = SDCM = < 3

## Xtreme 145 Peggy Prismatic has:

- Luminaire housing of extruded aluminium
- Surface powder coated
- LED PCB mounted on insert design with heat sink
- Snap-fit system and no visible screws
- Bottom opening for easy maintenance
- Pendant with cable suspension
- M6 bolt for M6 fastener
- Recessed mounted with tech zone
- Micro Prismatic Diffuser
- Uniform illumination and glare control
- Energy-efficient LED with color rendering