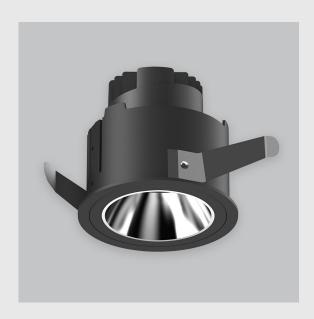

## Oculux Downlighter has:

- Luminaire housing of die cast- aluminium
- Excellent design proposal, optical structure, heat dissipation

structure & surface treatment

- Quick replacement module to adapt to multiple scenes
- Press-to-remove functionality
- Multi-directional and multiple angles
- Maximum angle of 30°
- Embedded design with fast installation
- Convenient maintenance
- Innovative high-efficiency black light mirror