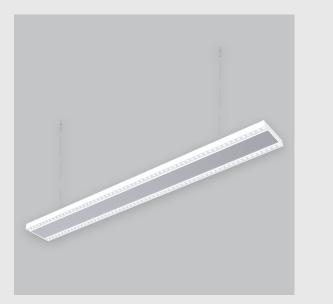

Xtreme 145 Peggy Duo (XTD) has :

- Luminaire housing of extruded aluminium
- Surface powder coated
- LED PCB mounted on insert design with heat sink
- Snap-fit system and no visible screws
- Bottom opening for easy maintenance
- Pendant with cable suspension
- M6 bolt for M6 fastener
- Lens + Prismatic double diffuser with glare control
- Uniform illumination
- Energy-efficient LED with color rendering