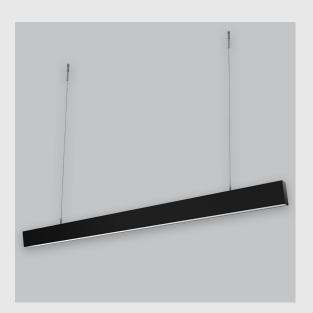

Viraj 5690 Prismatic sleek and slim linear fixture has:

- Luminaire housing of extruded aluminium
- High-performance Micro Prismatic Diffuser
- Snap-fit system No visible screw
- Better refractive index to reduce glare
- LED PCB mounted on insert design with heat sink
- Bottom opening for easy maintenance
- Pendant with cable suspension
- M6 bolt for M6 fastener
- High-performance PMMA & Micro Prismatic Diffuser
- Energy-efficient LED with high colour rendering