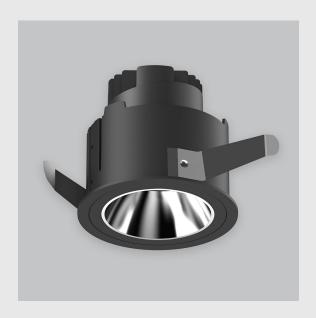

## Oculux Wall Washer fixture has:

- Luminaire housing of die-cast- aluminium
- Round recessed wall washer
- Surface powder coated
- COB (Chip on Board) technology
- Technology for maximum efficiency
- Zero multiple shadows
- LED with effective colour rendering
- Overflowing colours and soft light and shadow
- Interpretation of the real environment light
- Perfect longitudinal glare reduction
- Uniform light distribution
- No lateral light spill for superior wall wash applications
- High colour rendering