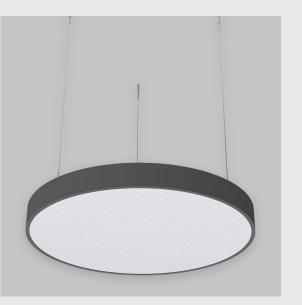

Disc Backlit fixture has :

•Luminaire housing of aluminium

Disc light

•Surface powder coat

•LED PCB mounted

•Bottom opening for easy maintenance

•Pendant with cable suspension

•Quick mounting system

•M6 bolt for M6 fastener

•Round frame with disc emitting a circular glow

•Direct & clear LED illumination

•Direct yet diffused ambient shine

•High-performance double Prismatic diffuser

•Energy-efficient LED with color rendering