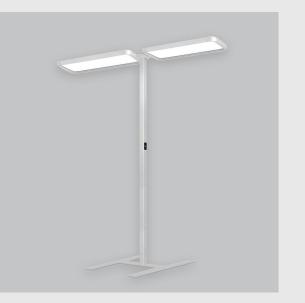

Mayes D fixture has :

•Luminaire housing of aluminium

•Surface powder coat

•SMD (Surface Mount Device) LED technology

•Free standing luminaires

•Minimalistic design

•Numerous combinations of lamp head designs for a variety of desks