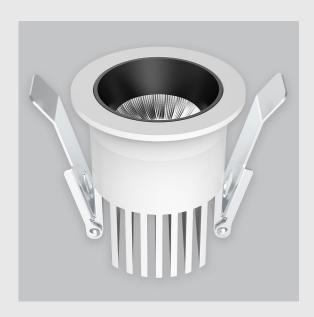

## Starry Sky Downlighter has:

- Luminaire housing of die cast- aluminium
- Round recessed spotlight
- Effortless installation
- Surface powder coated
- COB (Chip on Board) technology
- Technology for maximum efficiency
- Zero multiple shadows
- LED with effective colour rendering
- Lets objects show their original colours with soft light and shadow
- Interpretation of the real environment light
- Reflective cover
- Finned heat sinks to dissipate heat and increase performance