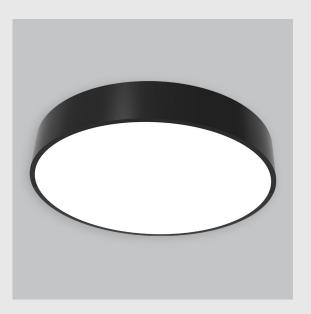

## Alina has:

- Round recessed surface downlighter
- Surface mounted with compact circular design
- Complements any and all rooms
- LED technology for maximum efficiency
- Zero multiple shadows
- LED with effective colour rendering
- CRI rating to render light more closely to object's true colours
- Vivid & accurate lighting effect