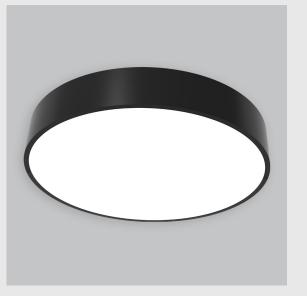

## Alina has :

- Round recessed surface downlighter
- Surface mounted with compact circular design
- Complements any and all rooms
- LED technology for maximum efficiency
- Zero multiple shadows
- LED with effective colour rendering
- CRI rating to render light more closely to object's true colours
- Vivid & accurate lighting effect