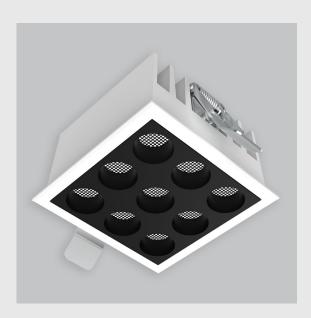

## Alcon fixture has:

- •Luminaire housing of die-cast- aluminium
- •Recessed spotlight with effortless installation
- •Honeycomb reflector
- •SMD (Surface Mount Device) technology
- •Technology for maximum efficiency
- •Zero multiple shadows
- •LED with effective colour rendering
- •Overflowing colours with soft light and shadow
- •Interpretation of the real environment light and colours
- •High colour rendering