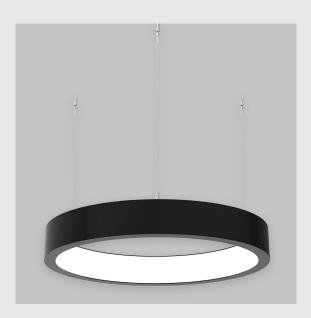

## Aura Ring fixture has:

- Aura inner lit ring
- Luminaire housing of aluminium
- Surface powder coated
- LED PCB mounted
- Bottom opening for easy maintenance
- Pendant with cable suspension
- Quick mounting system
- M6 bolt for M6 fastener
- Unik inner lit ring
- Creates a beautiful scenery of lighting
- Uniform illumination
- Energy-efficient LED with color rendering