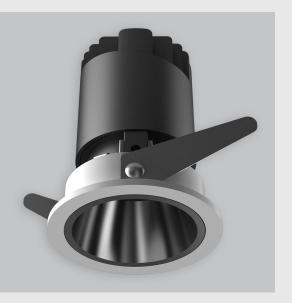

Flexion fixture has :

- Luminaire housing of die cast- aluminium
- Round recessed spotlight
- Surface powder coated
- COB (Chip on Board) technology
- Adjustable & fix downlighter
- Zero multiple shadows
- LED with effective colour rendering
- Lets objects show their original colours with soft light and shadow
- Interpretation of the real environment light
- Reflective cover available in 6 colours
- Precision-engineered, electroplated and nano-plated reflector
- Comfortable light with reflection efficiency
- Rotation of 355° and horizontal revolution
- 4-way title angle adjustment