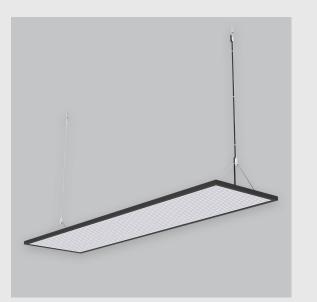

Geniso 4x1 Edgelit sleek and slim has :

•4x1 feet LED panel

•15 mm height

•Surface powder coat

•Luminaire housing of aluminium

•LED PCB mounted

•Bottom opening for easy maintenance

•Pendant with cable suspension and quick mounting system

•M6 bolt for M6 fastener

•High-performance LGP sheet for uniform illumination

•Energy-efficient LED with color rendering