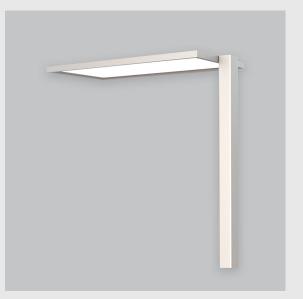

Mayes F fixture has :

•Luminaire housing of aluminium

•Surface powder coat

•SMD (Surface Mount Device) LED technology

•Free standing luminaires

•Minimalistic design

•Numerous combinations of lamp head designs for a variety of desks

•Overflowing colours

•Soft light and shadow

•Interpretation of the real environment light and colours

•High colour rendering