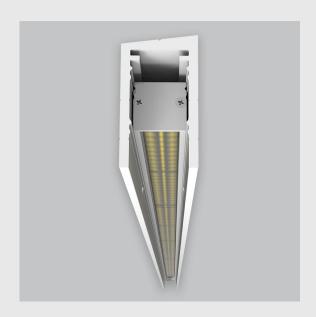

## P2 Vertical Wall Grazer has:

- •Luminaire housing made of extruded aluminium
- •Grazes walls
- •Accentuates surface textures better
- •Reduces hotspots and dead zones
- •Custom engineered
- •Precision optics provide a narrow 10° beam
- •Accommodates a wide range of wall heights
- •Perfect longitudinal glare reduction
- •Uniform illumination
- •Energy efficient LED with effective colour rendering