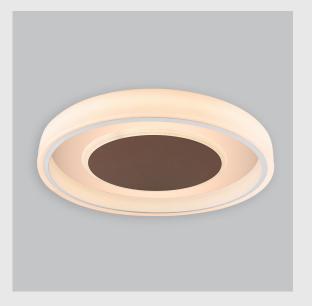

Fire Fox Ring fixture has :

•Concentric circles molded in acrylic

•Topped with aluminium details

•Multiple sizes available

•Luminaire housing of aluminium + acrylic

•For home decoration & professional environments

•Surface powder coat and LED PCB mounted

•Bottom opening for easy maintenance

•Pendant with cable suspension with quick mounting system

•M6 bolt for M6 fastener

•High performance Acrylic

•Uniform illumination

•Energy-efficient LED with color rendering