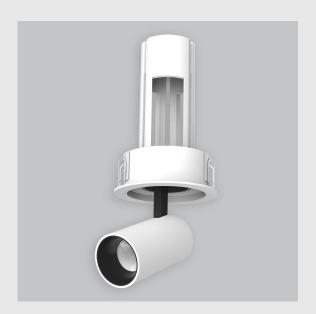

## Lina Adjustable has:

- Luminaire housing of die-cast- aluminium
- Round recessed adjustable spotlight with effortless installation
- Surface powder coated
- COB (Chip on Board) technology
- Technology for maximum efficiency
- Adjustable fixtures for giving direction as required
- For specific areas or to accentuate a feature
- Zero multiple shadows
- LED with effective colour rendering
- Overflowing colours with soft light and shadow
- Interpretation of the real environment light and colours
- High colour rendering