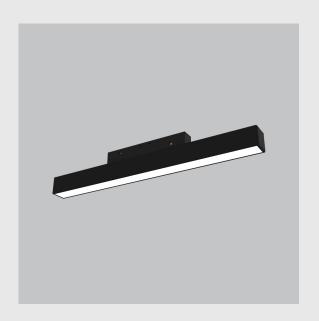

## Magneto Linear has: •Luminaire housing of die cast-aluminium •Highly durable Adjustable lighting •Lighting components attached to the track by magnetic suction •Convenient to install and dismantle •Facilitates daily maintenance and repair •LED with high colour rendering Overflowing colours •Soft light and shadow

•Interpretation of the real environment light and colours