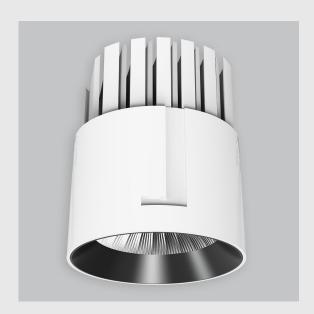

## GE Downlighter has:

- •Luminaire housing of die cast- aluminium
- •Round recessed spotlight
- •Effortless installation
- Surface powder coat
- •COB (Chip on Board) technology
- •Technology for maximum efficiency
- •Zero multiple shadows
- •LED with effective colour rendering
- •Lets objects show their original colours with soft light and shadow
- •Interpretation of the real environment light
- •Reflective cover
- •Finned heat sinks to dissipate heat and increase performance