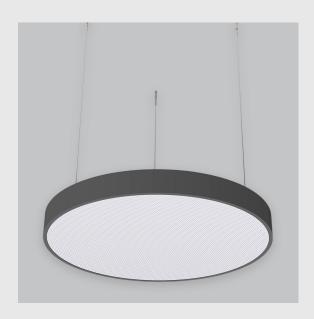

## **Available Filters**

- 1. Control = ON-OFF (FLICKER FREE)
- 2. CRI = >80
- 3. Lumen Type = High
- 4. CCT (Colour Temperature) = 6500K
- 5. Mounting Type = Pendant
- 6. Material Colour = Black
- 7. Dimension = NA
- 8. Distribution = Direct
- 9. Optics = Micro Prismatic Diffuser
- 10. Reflector = NA
- 11. Life of LED = L70 @50,000h
- 12. Beam Angle = 90° 110°
- 13. Watt = 31W 40W
- 14. SDCM = SDCM = < 3

## Disc Backlit fixture has:

- Luminaire housing of aluminium
- Disc light
- Surface powder coated
- LED PCB mounted
- Bottom opening for easy maintenance
- Pendant with cable suspension
- Quick mounting system
- M6 bolt for M6 fastener
- Round frame with disc emitting a circular glow
- Direct & clear LED illumination
- Direct yet diffused ambient shine
- High-performance Micro Prismatic Diffuser
- Energy-efficient LED with color rendering