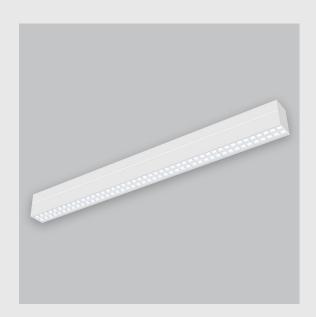

Viraj 70 sleek and slim linear fixture has:

- Luminaire housing of extruded aluminium
- No visible screw
- Snap-fit system
- No visible screw and Surface powder coated
- LED PCB mounted on insert design with heat sink
- Bottom opening for easy maintenance
- Pendant with cable suspension
- M6 bolt for M6 fastener
- High-performance PMMA & Micro Micro Prismatic Diffuser
- Energy-efficient LED