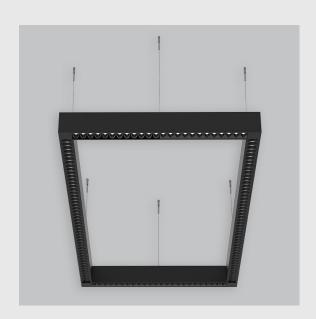

## XTO Rectangle has:

- Luminaire housing of extruded aluminium
- Range of sizes and angle designs
- Application requirements in different fields
- Surface powder coated
- LED PCB mounted on insert design with heat sink
- Bottom opening for easy maintenance
- Pendant with cable suspension
- M6 bolt for M6 fastener
- Modular design with uniform illumination
- UGR less than 9
- Microstructure anti-glare optical lens
- Energy-efficient LED with color rendering