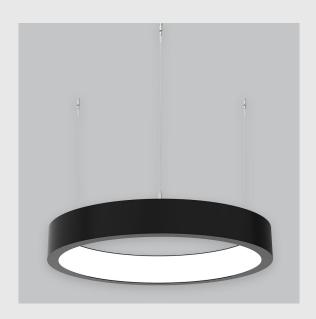

## Aura Ring fixture has:

- Aura inner lit ring
- Luminaire housing of aluminium
- Surface powder coated
- LED PCB mounted
- Bottom opening for easy maintenance
- Pendant with cable suspension
- Quick mounting system
- M6 bolt for M6 fastener
- Unik inner lit ring
- Creates a beautiful scenery of lighting
- Uniform illumination
- Energy-efficient LED with color rendering