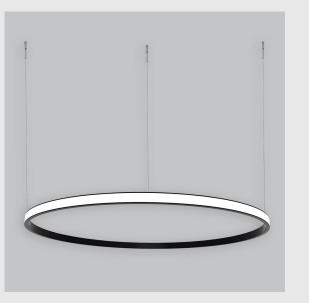

Unik Outer Lit Ring has :

- Outer lit ring with 20mm height
- Luminaire housing of aluminium
- Surface powder coated
- LED PCB mounted
- Bottom opening for easy maintenance
- Pendant with cable suspension
- Quick mounting system
- M6 bolt for M6 fastener
- Creates a beautiful scenery of lighting
- Uniform illumination
- Energy-efficient LED with color rendering