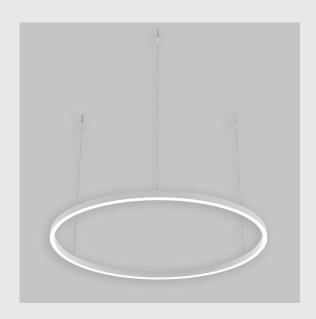

## Slim Ring fixture has:

- Sleek and slim profile with 20mm height
- Luminaire housing of aluminium
- Surface powder coated
- LED PCB mounted
- Bottom opening for easy maintenance
- Pendant with cable suspension
- M6 bolt for M6 fastener
- Uninterrupted and uniform ring of LED light
- Halo of light around the ceiling
- Creates a beautiful scenery of lighting
- High-performance Micro Prismatic Diffuser
- Energy-efficient LED with color rendering