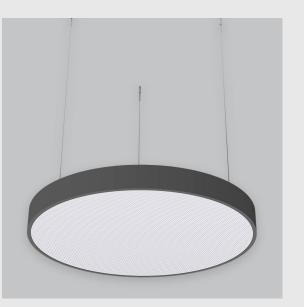

Disc Backlit fixture has :

- Luminaire housing of aluminium
- Disc light
- Surface powder coated
- LED PCB mounted
- Bottom opening for easy maintenance
- Pendant with cable suspension
- Quick mounting system
- M6 bolt for M6 fastener
- Round frame with disc emitting a circular glow
- Direct & clear LED illumination
- Direct yet diffused ambient shine
- High-performance Micro Prismatic Diffuser
- Energy-efficient LED with color rendering