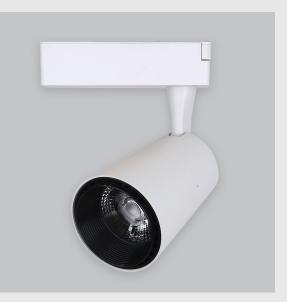

Eagle Track Light has :

- Luminaire housing of die cast-aluminium
- Premium powder coat
- Highly durable and in white finish
- Adjustable lighting
- 90° inclination on the horizontal plane
- 355° rotation around the vertical axis
- Angle can be directed as required
- For specific areas or to accentuate a feature
- Zero multiple shadows
- LED with effective colour rendering
- Overflowing colours with soft light and shadow
- Interpretation of the real environment light and colours
- High colour rendering