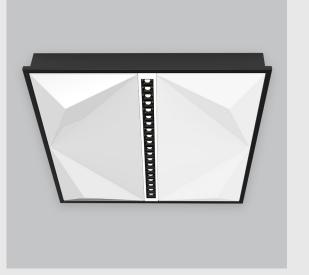

Nebula 2x2 fixture has :

•Luminaire housing of aluminium

•2x2 feet LED panel

•Bottom opening for easy maintenance

•Pendant with cable suspension and quick mounting system

•Surface powder coat

•LED PCB mounted

•M6 bolt for M6 fastener

•High-performance Opal diffuser + Lens

•Uniform illumination

•Energy-efficient LED with color rendering