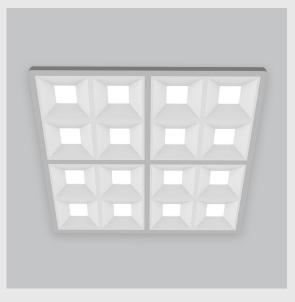

Neo 2x2 Troffer fixture has :

•2x2 feet LED panel

•UGR<16

•Luminaire housing of aluminium

•LED PCB mounted

•Bottom opening for easy maintenance

•Pendant with cable suspension and quick mounting system