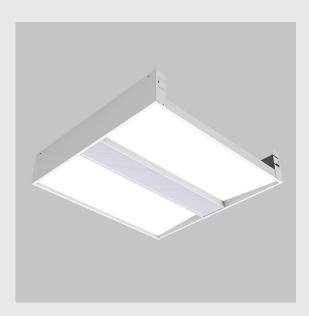

Geniso 2x2 Troffer fixture has:

•2x2 feet LED panel

•Surface powder coat

•Luminaire housing of aluminium

•LED PCB mounted

•Bottom opening for easy maintenance

•Pendant with cable suspension and quick mounting system