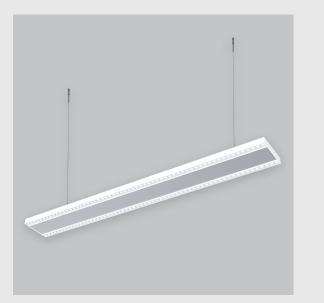

Xtreme 145 Lens + Prismatic has :

- Surface powder coated
- Snap-fit system and no visible screw
- Luminaire housing of extruded aluminium
- Bottom opening for easy maintenance
- LED PCB mounted on insert design with heat sink
- Pendant with cable suspension
- M6 bolt for M6 fastener
- Lens + Prismatic double diffuser with uniform illumination
- Glare control
- Energy-efficient LED with color rendering