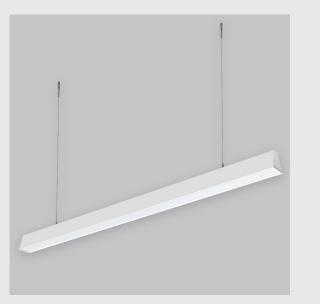

Viraj Trapez Prismatic linear fixture has:

•Surface powder coat

•Luminaire housing of extruded aluminium

•Snap-fit system and no visible screw

•LED PCB mounted on insert design with heat sink

•Pendant with cable suspension