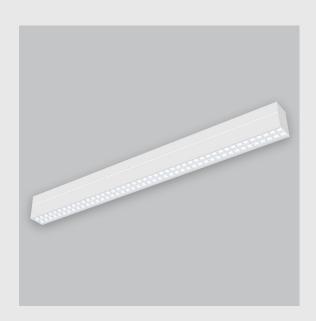

## Viraj 70 Lens linear fixture has :

- Luminaire housing of extruded aluminium
- Snap-fit system
- No visible screw
- Surface powder coated
- LED PCB mounted on insert design with heat sink
- Bottom opening for easy maintenance
- Pendant with cable suspension
- M6 bolt for M6 fastener
- Deep recessed lens and reflector for uniformity
- Energy-efficient LED