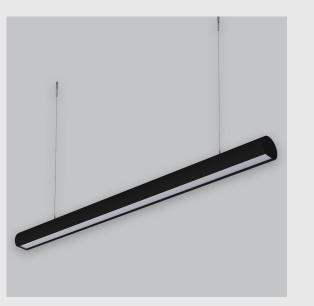

Daisy Cresent Lens sleek linear fixture has :

- Surface powder coated
- Snap-fit system and no visible screw
- Deep recessed lens
- Beam angles ranging from 30°/50°/80°
- Luminaire housing of extruded aluminium
- LED PCB mounted on insert design with heat sink
- Bottom opening for easy maintenance
- Pendant with cable suspension
- M6 bolt for M6 fastener
- Energy-efficient LED with color rendering