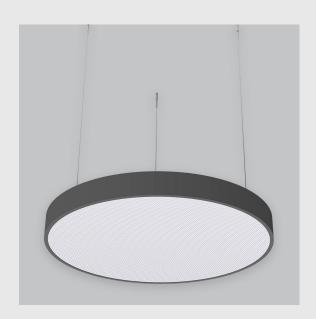

## Disc Backlit fixture has: •Luminaire housing of aluminium Disc light Surface powder coat •LED PCB mounted •Bottom opening for easy maintenance •Pendant with cable suspension •Quick mounting system •M6 bolt for M6 fastener •Round frame with disc emitting a circular glow •Direct & clear LED illumination •Direct yet diffused ambient shine •High-performance double Prismatic diffuser •Energy-efficient LED with color rendering