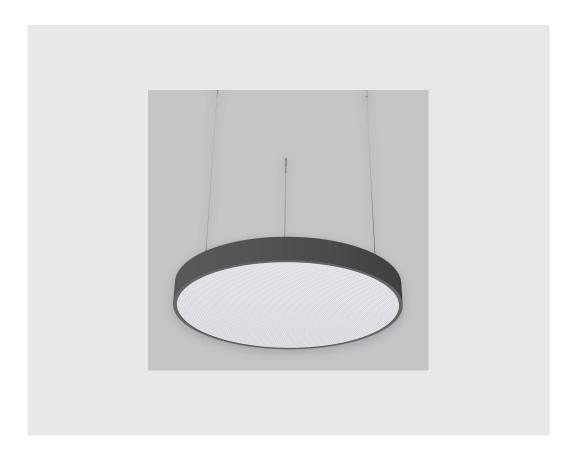

## Disc Backlit fixture has: •Luminaire housing of aluminium Disc light Surface powder coat •LED PCB mounted •Bottom opening for easy maintenance •Pendant with cable suspension Quick mounting system •M6 bolt for M6 fastener •Round frame with disc emitting a circular glow •Direct & clear LED illumination •Direct yet diffused ambient shine •High-performance double Prismatic diffuser •Energy-efficient LED with color rendering