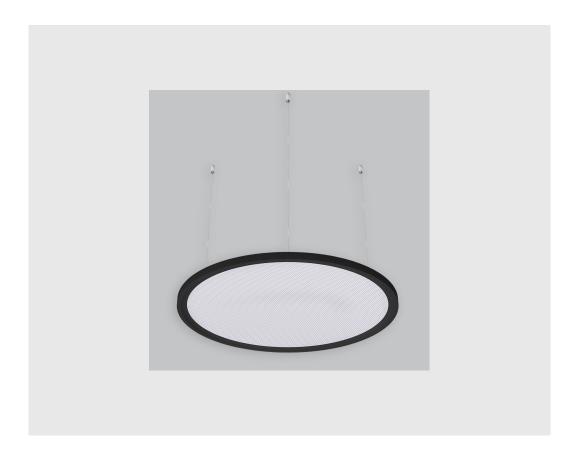

## DISC EDGE LIT

Disc Edgelit has:

- •Luminaire housing of aluminium
- Disc panel
- •A sleek profile with 20mm height
- Surface powder coat
- •LED PCB mounted
- •Bottom opening for easy maintenance
- •Pendant with cable suspension
- •Quick mounting system
- •M6 bolt for M6 fastener
- •Round frame with disc emitting a circular glow
- •Direct & clear LED illumination
- •Direct yet diffused ambient shine
- •High-performance double Prismatic diffuser
- •Energy-efficient LED with color rendering