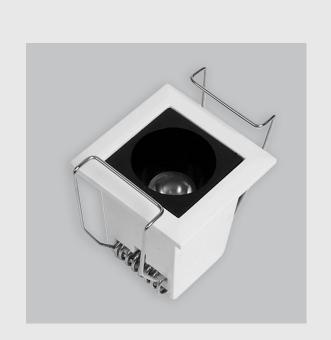

## Variant 3

## Article number- - 4017-2.3.1.2.3.0.1.1.1.6.0.1.1.1

## **Specifications**

- 1. Control = ON-OFF (FLICKER FREE)
- 2. CRI = >80
- 3. Lumen Type = High
- 4. CCT (Colour Temperature) = 5700K
- 5. Beam Angle =  $0^{\circ}$   $15^{\circ}$
- 6. Mounting Type = Recessed
- 7. Dimension = NA
- 8. Distribution = Direct
- 9. Material Colour = NA
- 10. Reflector = NA
- 11. Life of LED = L70 @50,000h
- 12. Watt = 1W 10W
- 13. SDCM = SDCM = < 3
- 14. Optics = Lens & Reflector

Clio fixture has :

- Luminaire housing of die-cast- aluminium
- Recessed spotlight with effortless installation
- Surface powder coated
- SMD (Surface Mount Device) technology
- Technology for maximum efficiency
- Zero multiple shadows
- LED with effective colour rendering
- Overflowing colours with soft light and shadow
- Interpretation of the real environment light and colours
- High colour rendering