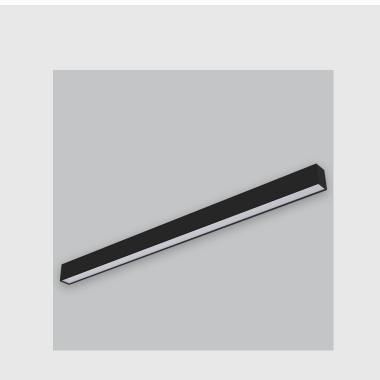

Viraj 50 slider sleek and slim linear fixture has :

- Luminaire housing of extruded aluminium
- High-performance Prismatic double-sliding diffuser
- No visible screw
- Better refractive index to reduce glare
- LED PCB mounted on insert design with heat sink
- Bottom opening for easy maintenance
- Pendant with cable suspension
- M6 bolt for M6 fastener
- High-performance PMMA & Micro Prismatic Diffuser
- Energy-efficient LED with high color rendering