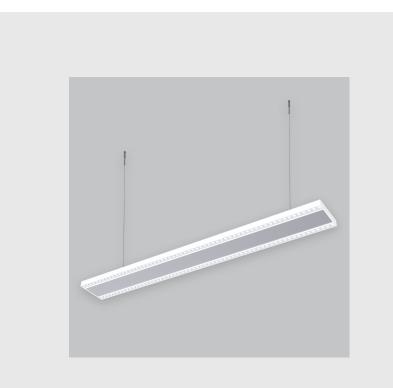

Xtreme 145 Lens + Prismatic has :

- Surface powder coated
- Snap-fit system and no visible screw
- Luminaire housing of extruded aluminium
- Bottom opening for easy maintenance
- LED PCB mounted on insert design with heat sink
- Pendant with cable suspension
- M6 bolt for M6 fastener
- Lens + Prismatic double diffuser with uniform illumination
- Glare control
- Energy-efficient LED with color rendering