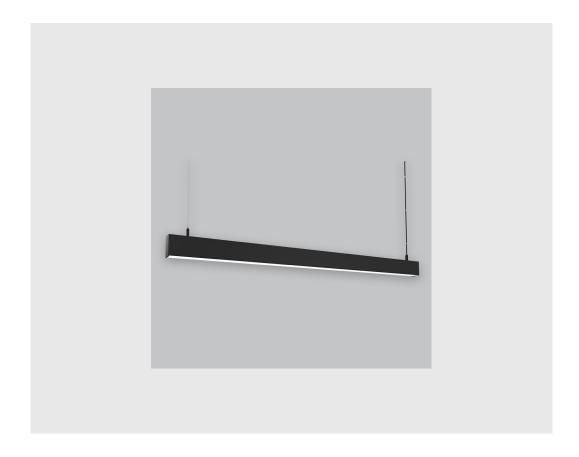

## **Specifications**

- 1. Control = ON-OFF
- 2. CRI = >80
- 3. Lumen Type = Low
- 4. CCT (Colour Temperature) = 5700K
- 5. Mounting Type = Pendant
- 6. Material Colour = Black
- 7. Dimension = NA
- 8. Distribution = Direct
- 9. Optics = PMMA Diffuser
- 10. Reflector = NA
- 11. Life of LED = L70 @50,000h
- 12. Beam Angle = 90° 110°
- 13. Watt = 1W 10W
- 14. SDCM = SDCM = < 3

## Viraj 45 linear fixture has:

- No visible screw
- Surface powder coated
- Luminaire housing of extruded aluminium
- LED PCB mounted on insert design with heat sink
- Snap-fit system Bottom opening for easy maintenance
- Pendant with cable suspension
- M6 bolt for M6 fastener
- High-performance PMMA diffuser
- Energy-efficient LED