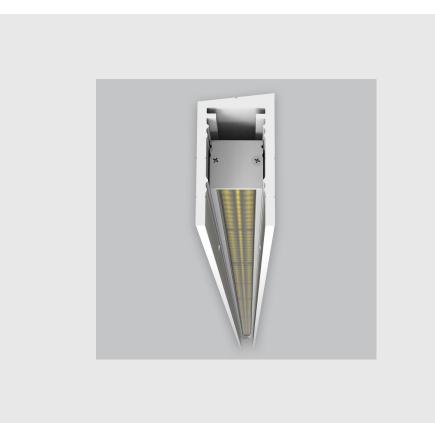

P2 Vertical Wall Grazer has :

•Luminaire housing made of extruded aluminium

•Grazes walls

•Accentuates surface textures better

•Reduces hotspots and dead zones

•Custom engineered

•Precision optics provide a narrow 10° beam

•Accommodates a wide range of wall heights

•Perfect longitudinal glare reduction

•Uniform illumination

•Energy efficient LED with effective colour rendering

www.divinitylights.com