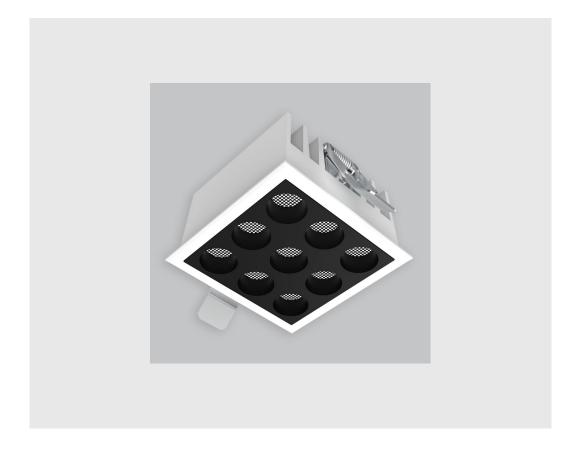

## **Specifications**

- 1. Control = ON-OFF (FLICKER FREE)
- 2. CRI = >80
- 3. Lumen Type = High
- 4. CCT (Colour Temperature) = 5700K
- 5. Beam Angle =  $0^{\circ}$   $15^{\circ}$
- 6. Mounting Type = Recessed
- 7. Dimension = NA
- 8. Distribution = Direct
- 9. Material Colour = NA
- 10. Reflector = NA
- 11. Life of LED = L70 @50,000h
- 12. Watt = 11W 20W
- 13. SDCM = SDCM = < 3
- 14. Optics = Lens & Honeycomb

## Alcon fixture has:

- •Luminaire housing of die-cast- aluminium
- •Recessed spotlight with effortless installation
- •Honeycomb reflector
- •SMD (Surface Mount Device) technology
- •Technology for maximum efficiency
- •Zero multiple shadows
- •LED with effective colour rendering
- •Overflowing colours with soft light and shadow
- •Interpretation of the real environment light and colours
- •High colour rendering