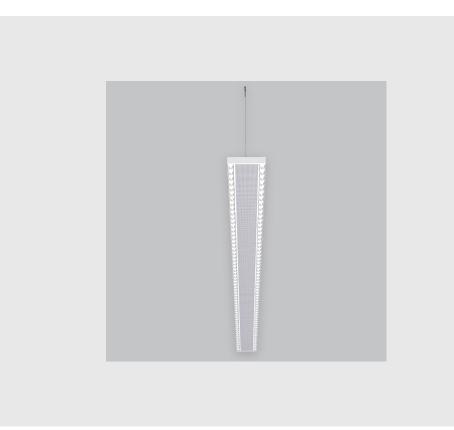

Xtreme 145 Duo XTD has :

- Surface powder coated
- Snap-fit system and no visible screw
- Luminaire housing of extruded aluminium
- Bottom opening for easy maintenance
- LED PCB mounted on insert design with heat sink
- Pendant with cable suspension
- M6 bolt for M6 fastener
- Lens + Prismatic double diffuser with uniform illumination
- Glare control
- Energy-efficient LED with color rendering