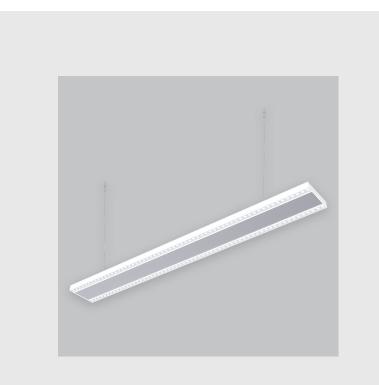

Xtreme 145 Peggy Duo (XTD) has :

- Luminaire housing of extruded aluminium
- Surface powder coated
- LED PCB mounted on insert design with heat sink
- Snap-fit system and no visible screws
- Bottom opening for easy maintenance
- Pendant with cable suspension
- M6 bolt for M6 fastener
- Lens + Prismatic double diffuser with glare control
- Uniform illumination
- Energy-efficient LED with color rendering