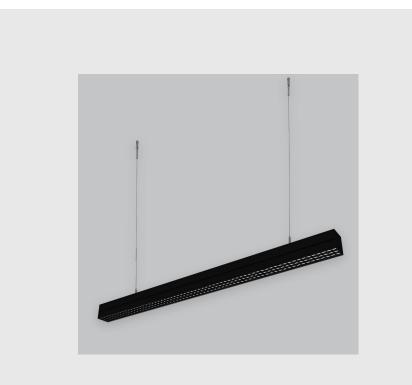

Xtreme 70 Antiglare has:

- Luminaire housing of extruded aluminium
- A new concept on Louver Technology with high glare control
- Uniform illumination
- Energy-efficient LED with color rendering
- Visual comfort with panache
- Available in Matt Black, Matt White, Silver & Gun Metal Glossy
- Bottom opening for easy maintenance
- Pendant with cable suspension